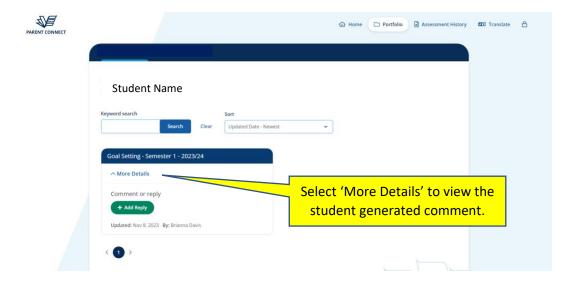

On the diagram below, each grey icon (circle) is a link to a PDF file. The current year is at the top of the list, and icons will appear as each item becomes available.

Select the Portfolio icon (blue circle) to see student goal setting and reflections.