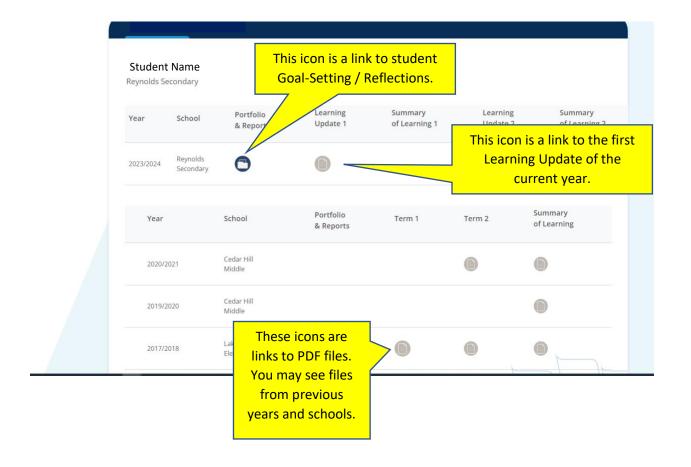

Once signed in, you will arrive at the Parent Connect Dashboard. Select "Assessment History" from the side menu to access Learning Updates (Report Cards).

|    | PARENT CONNECT     | Parent Connect Dashboard                            |                               |
|----|--------------------|-----------------------------------------------------|-------------------------------|
| ଜ  | Home               | No actions required                                 |                               |
| P  | Forms              |                                                     |                               |
| P  | Portfolio          | Reynolds Secondary                                  | No action required 🗸          |
| 8  | Assessment History |                                                     |                               |
| »  | Referrals          |                                                     |                               |
| \$ | School Cash Online | Copyright © 2023 - Greater Victoria School District | One <i>Learning</i> Community |
| @  | Account            |                                                     |                               |
| ₽  | Logout             |                                                     |                               |
| 80 | Translate          |                                                     |                               |

On the diagram below, each grey icon (circle) is a link to a PDF file. The current year is at the top of the list, and icons will appear as each item becomes available.

Select the Portfolio icon (blue circle) to see student goal setting and reflections.